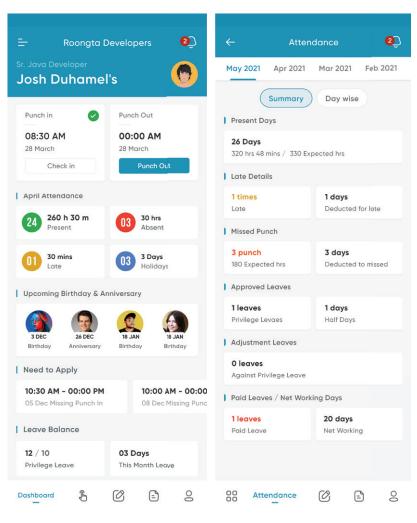

#### **Maximize HR** Efficiency

Unlock the Potential of Our Advanced **HRMS** Software

Our **HRMS** Software Offers **Customizable Workflows** and Seamless Integration, **Elevating Efficiency and** Employee Experiences. Seize Control of Your HR **Processes and Propel Your** Organization to New Heights of Success with Our **Cutting-Edge Solution.** 

- Technical Features
- Payroll
- Document Management
- Leave Management
- Time and Attendance
- Financial Management
- Employee Information Management

#### STREAMLINE HR OPERATIONS WITH OUR ADVANCED HRMS SOFTWARE

Tailor your HR processes to suit your organization's unique needs with our customizable workflows. From defining approval chains to automating routine tasks, our flexible system adapts to your specific requirements, ensuring maximum efficiency and productivity.

Seamlessly Navigate HR Operations with Our Cutting-Edge HRMS Platform

PROJECT UPDATES

CULTURE

PEOPLE

**EVENTS** 

TRENDING

**EXPLORE** 