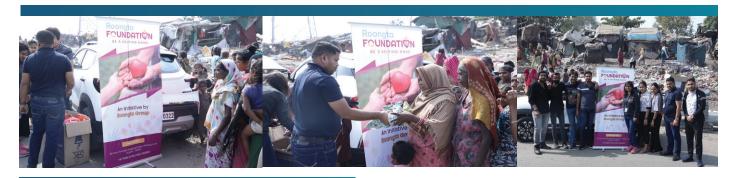

## SPREADING WARMTH AND KINDNESS

Cloth Distribution Camp Sparks Waves of Positivity

Roongta Foundation's Cloth Distribution Camp Sparks Positive Change, Encouraging Society to Embrace Kindness and Make a Difference.